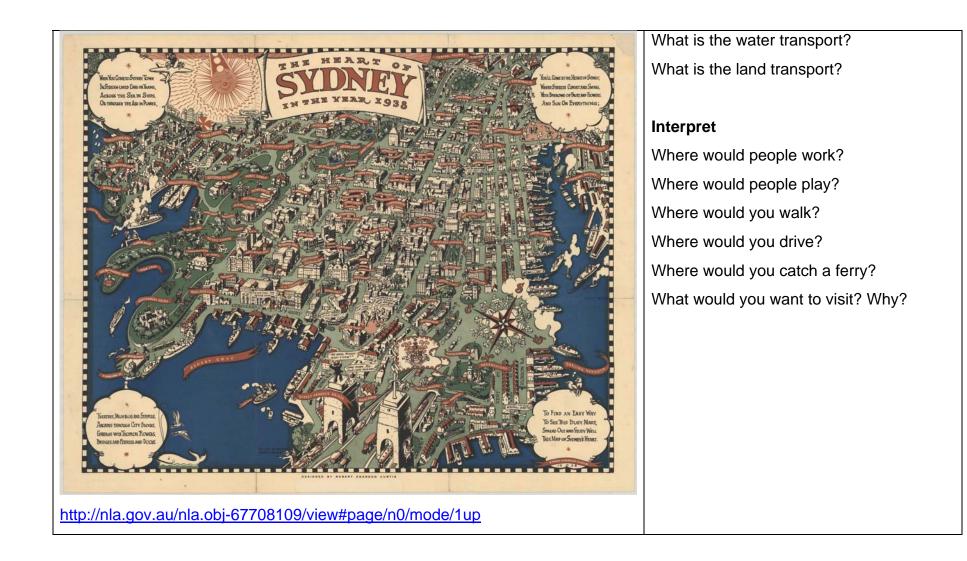

| Source 2: The City of Sydney, 1888 by M. S. Hill.                       | Observe                            |
|-------------------------------------------------------------------------|------------------------------------|
| THE EM Z                                                                | Are there bridges? Where?          |
|                                                                         | Is there parkland? Where?          |
|                                                                         | Where is the tallest building?     |
|                                                                         | What is the water transport?       |
|                                                                         | What is the land transport?        |
|                                                                         | Interpret                          |
|                                                                         | Where would people work?           |
|                                                                         | Where would people play?           |
|                                                                         | Where would you walk?              |
|                                                                         | Where would you drive?             |
|                                                                         | Where would you catch a ferry?     |
| JERNEL W J KKE THE GITY OF SYDNEY IN LARLE KORKY                        | What would you want to visit? Why? |
| z M3 501 173                                                            |                                    |
| http://acms.sl.nsw.gov.au/album/albumView.aspx?itemID=862130&acmsid=0   |                                    |
| Source 3: The heart of Sydney in the year 1938 by Robert Emerson Curtis | Observe                            |
|                                                                         | Are there bridges? Where?          |
|                                                                         | Is there parkland? Where?          |
|                                                                         | Where is the tallest building?     |