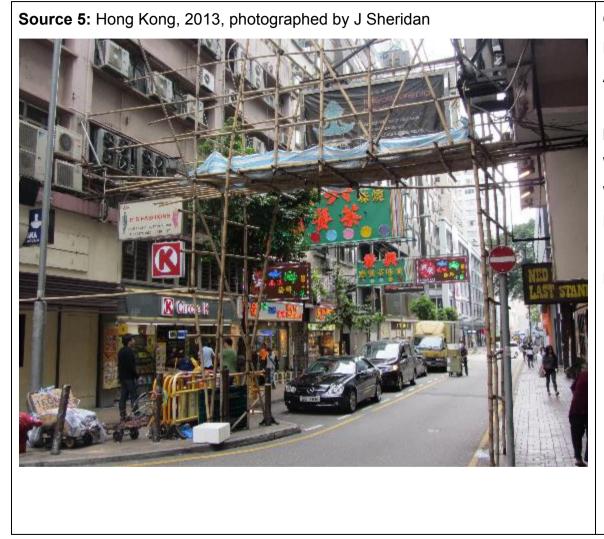

# Observe

Describe the setting of this place. Are there people? What are they doing? Is this place in Australia or overseas? Infer

Why would people visit this place?Would people holiday in this place?Have you visited a similar place?If so, why have you visited this type of place?How often do you visit this type of place?