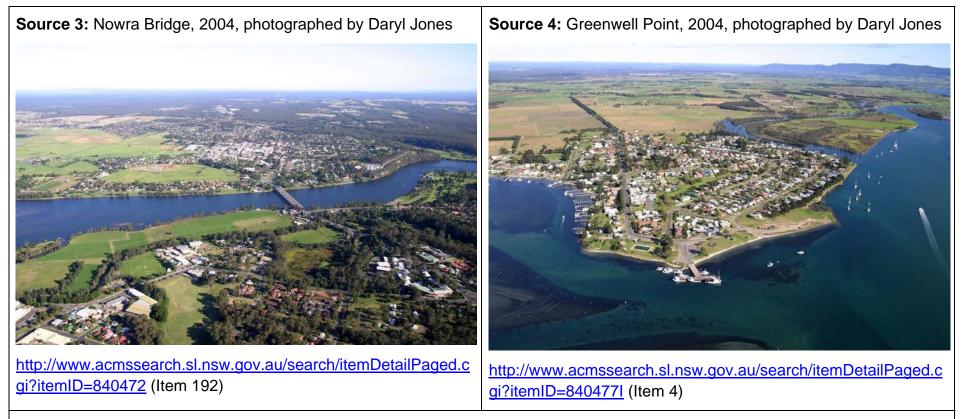

## Natural features word bank:

beach, escarpment, estuary, forest, higher flood-plain, hill, low-lying flood plain, mountain, mountain range, ocean, river

## Human features word bank:

business centre, bridge, car park, farmland, fishing jetty, housing, industrial area, moorings, oval, oyster lease, residential, road, shopping centre, wharf



| <b>Source 5:</b> Nowra and the Shoalhaven River, 2004, photographed by Daryl Jones         | Photo sketch – Nowra and the Shoalhaven River |
|--------------------------------------------------------------------------------------------|-----------------------------------------------|
| http://www.acmssearch.sl.nsw.gov.au/search/itemDetailPaged.c   gi?itemID=840472 (Item 180) |                                               |