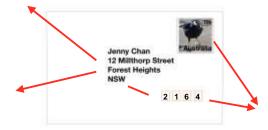

## Activity 7: Communicating – A letter to me

Address an envelope to yourself using the step by step instructions for addressing envelopes on the Australia Post website. <u>http://auspost.com.au/education/letterwriting/students/addressing.html</u> Each part represents the scale of places.

Paste an envelope in the centre of a page. Paste or draw and label a picture of you in a place that represents each scale:

Street address - personal scale - your house or street

Suburb – local scale – your school, park or shops

Stamp and postcode - national scale - a place in Australia you would like to visit

Use arrows to connect your drawings with the scale of places in your address on the envelope.