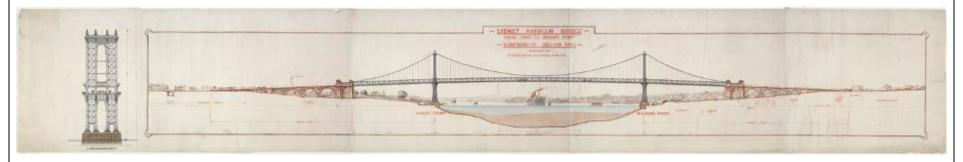

## Source 3: Suspension bridge design by Dr John Bradfield, 1912

https://digital.sl.nsw.gov.au/delivery/DeliveryManagerServlet?embedded=true&toolbar=false&dps\_pid=FL3143791

Compare these designs to Sydney Harbour Bridge today.