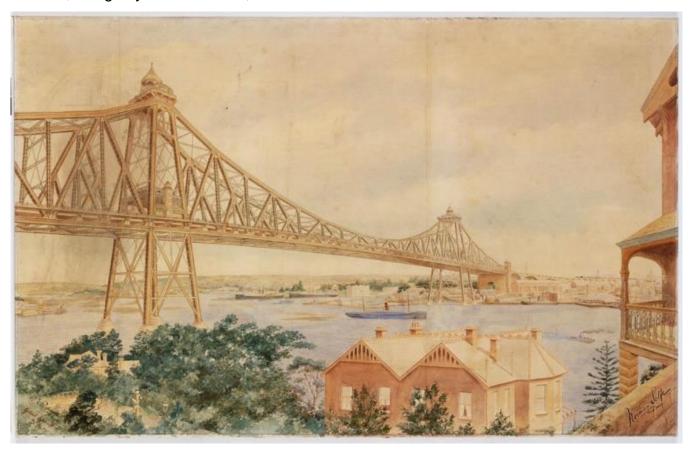

## Activity 2: Competition for a bridge for Sydney

Competitions were held to choose the best design for Sydney Harbour Bridge. Here are some of the designs that didn't win.

**Source 2:** View from road, design by Norman Selfe, 1903