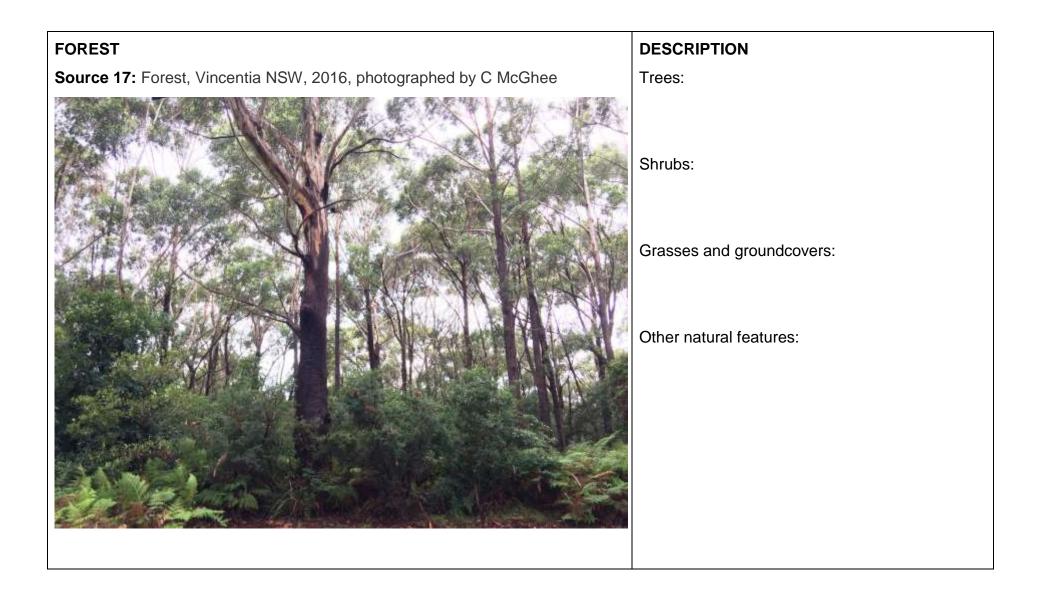

| RAINFOREST                                                               | DESCRIPTION                                                     |
|--------------------------------------------------------------------------|-----------------------------------------------------------------|
| Source 16: Rainforest, Cairns Queensland, 2014, photographed by C McGhee | Trees:                                                          |
| <image/>                                                                 | Shrubs:<br>Grasses and groundcovers:<br>Other natural features: |









| DESERT                                                                                                                              | DESCRIPTION               |
|-------------------------------------------------------------------------------------------------------------------------------------|---------------------------|
| <b>Source19:</b> Desert in Goldfields-Esperance Region, Shire of Ngaanyatjarraku, Western Australia, 2009, photographed by C McGhee | Trees:                    |
|                                                                                                                                     | Shrubs:                   |
|                                                                                                                                     | Gr