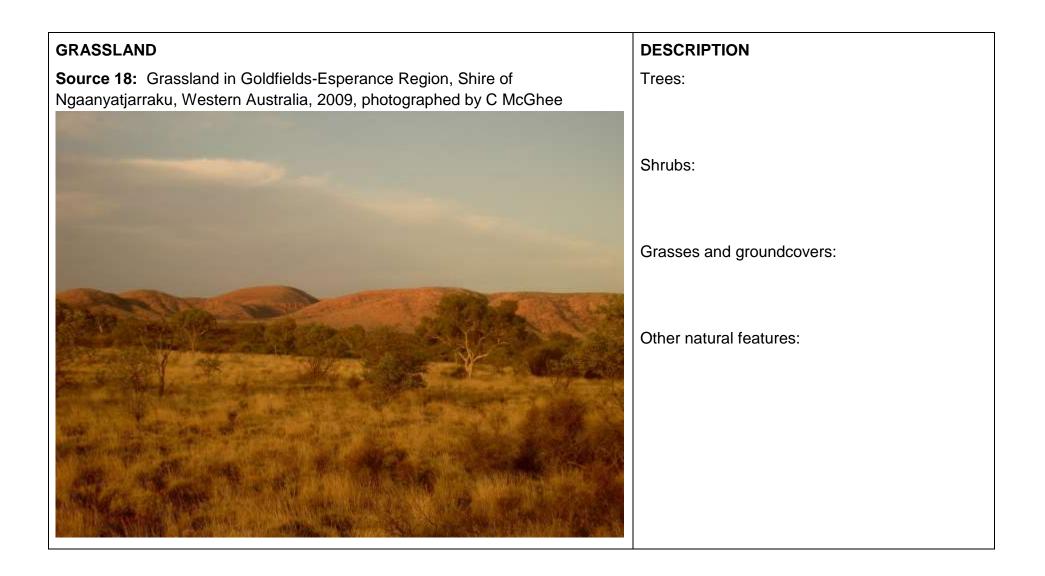

| RAINFOREST                                                               | DESCRIPTION                                                     |
|--------------------------------------------------------------------------|-----------------------------------------------------------------|
| Source 16: Rainforest, Cairns Queensland, 2014, photographed by C McGhee | Trees:                                                          |
| <image/>                                                                 | Shrubs:<br>Grasses and groundcovers:<br>Other natural features: |









| DESERT                                                                                                                              | DESCRIPTION               |
|-------------------------------------------------------------------------------------------------------------------------------------|---------------------------|
| <b>Source19:</b> Desert in Goldfields-Esperance Region, Shire of Ngaanyatjarraku, Western Australia, 2009, photographed by C McGhee | Trees:                    |
|                                                                                                                                     | Shrubs:                   |
|                                                                                                                                     | Gras