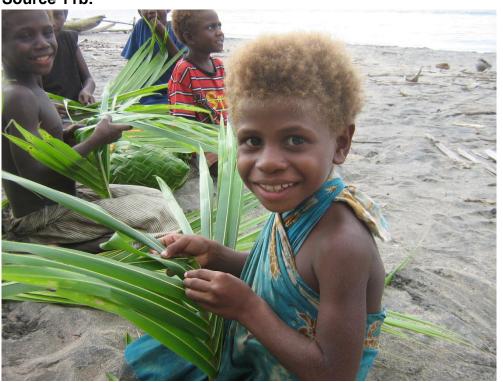

## Activity 6: Processing geographical information – The complete picture

Observe the full image and complete the questions.

## Source 11b:

Photo: Australian International Doctors, with permission

How does this full image add to your understanding of the scene?

Describe what might be in an even bigger image of this scene.

How does having the bigger picture alter perceptions and understandings?

Why might people provide only part of a picture?

1 | State Library of New South Wales: NSW Syllabus for the Australian Curriculum – Geography (Perceptions of PNG)

How does this full image add to your understanding of the scene?