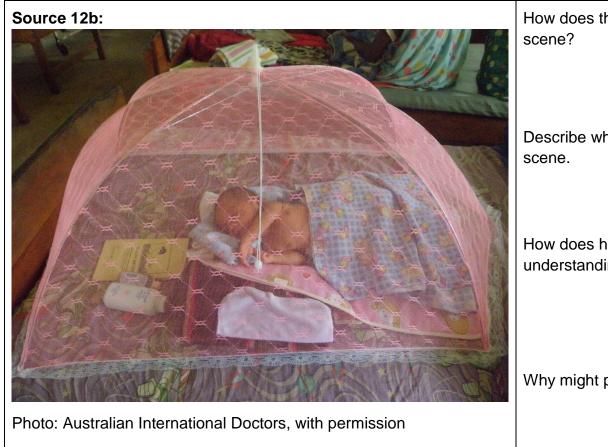

Why might people provide only part of a picture?

1 | State Library of New South Wales: NSW Syllabus for the Australian Curriculum – Geography (Perceptions of PNG)

How does this full image add to your understanding of the scene?

Describe what might be in an even bigger image of this scene.

How does having the bigger picture alter perceptions and understandings?

Why might people provide only part of a picture?