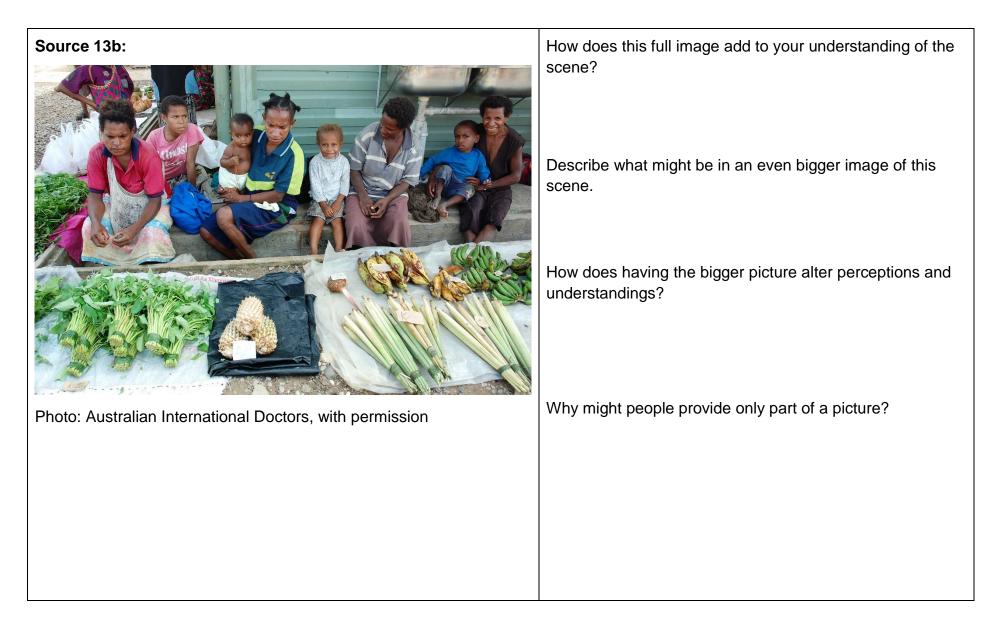

Why might people provide only part of a picture?

1 | State Library of New South Wales: NSW Syllabus for the Australian Curriculum – Geography (Perceptions of PNG)

How does this full image add to your understanding of the scene?

Describe what might be in an even bigger image of this scene.

How does having the bigger picture alter perceptions and understandings?

Why might people provide only part of a picture?