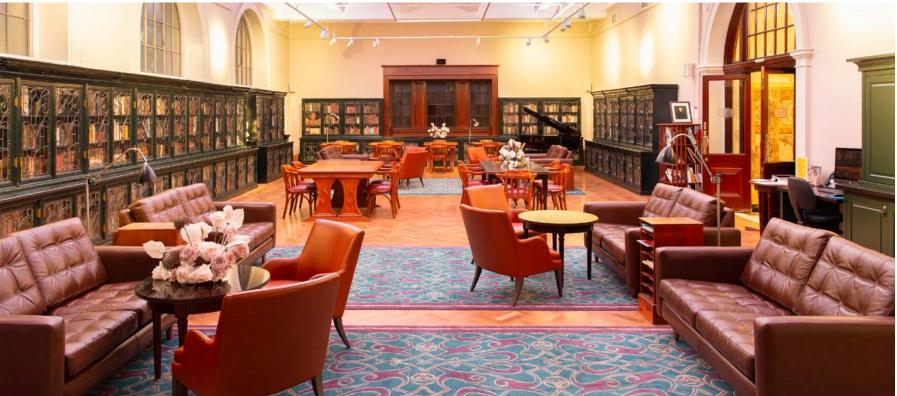

### Dixson Room \$2400

### Capacity

| cocktail     | 200 |
|--------------|-----|
| theatre      | 150 |
| dinner round | 120 |
| cabaret      | 80  |
| classroom    | 78  |
| clusters     | 56  |
| long dining  | 54  |
| u-shape      | 51  |
| boardroom    | 42  |

#### Includes

tables (trestle or dining) conference chairs stage data projector & screen laptop sound system lectern & microphone