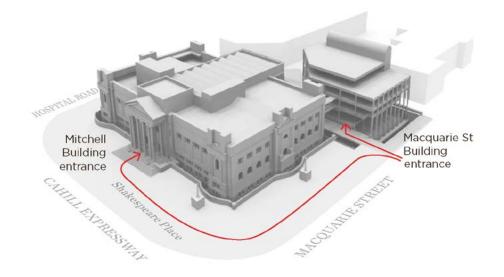

#### Contact

Venue Hire, Visitor Services Branch State Library of NSW 1 Shakespeare Place, Sydney NSW 2000 (02) 9273 1744 venue.hire@sl.nsw.gov.au sl.nsw.gov.au The Mitchell building is the home of the iconic Mitchell Library Reading Room and the Mitchell Vestibule; it houses the Friends, Gallery, Dixson and Shakespeare Rooms, along with our exciting permanent and featured exhibition galleries.

The Macquarie building includes our Metcalfe Auditorium, Macquarie Room, Cafe Trim and Macquarie foyer, renowned for hosting popular author talks, scholarly events and corporate functions.

| Venue                | Price  |
|----------------------|--------|
| Dixson Room          | \$2400 |
| Shakespeare Room     | \$1000 |
| Friends Room*        | \$2990 |
| Gallery Room         | \$3150 |
| Metcalfe Auditorium  | \$2100 |
| Macquarie Room       | \$1100 |
| Paintings Galleries* | \$4995 |
| Mitchell Vestibule*  | \$4500 |
| Circulation Gallery* | \$3000 |
| Collectors' Gallery* | \$3000 |
| Macquarie Foyer*     | \$2650 |