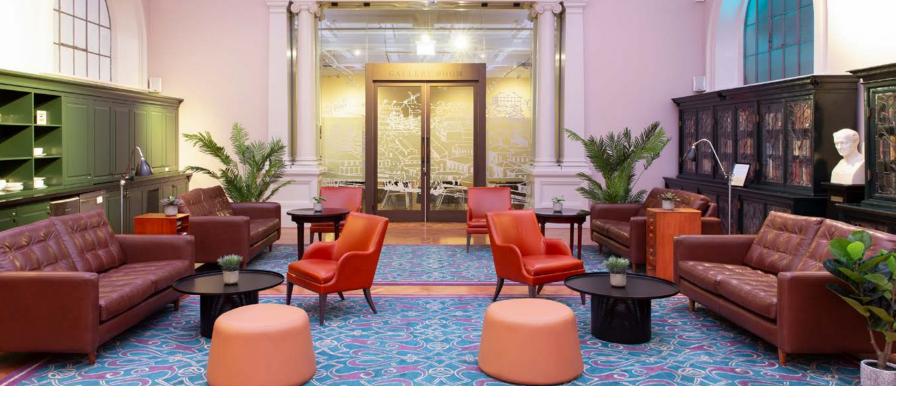

## Friends Room<sup>\*</sup> **\$2990**

### Capacity

| cocktail     | 150 |
|--------------|-----|
| theatre      | 120 |
| dinner round | 70  |
| cabaret      | 56  |
| long dining  | 54  |

### Includes

tables (trestle or dining) lounge chairs conference chairs

\* conditions apply