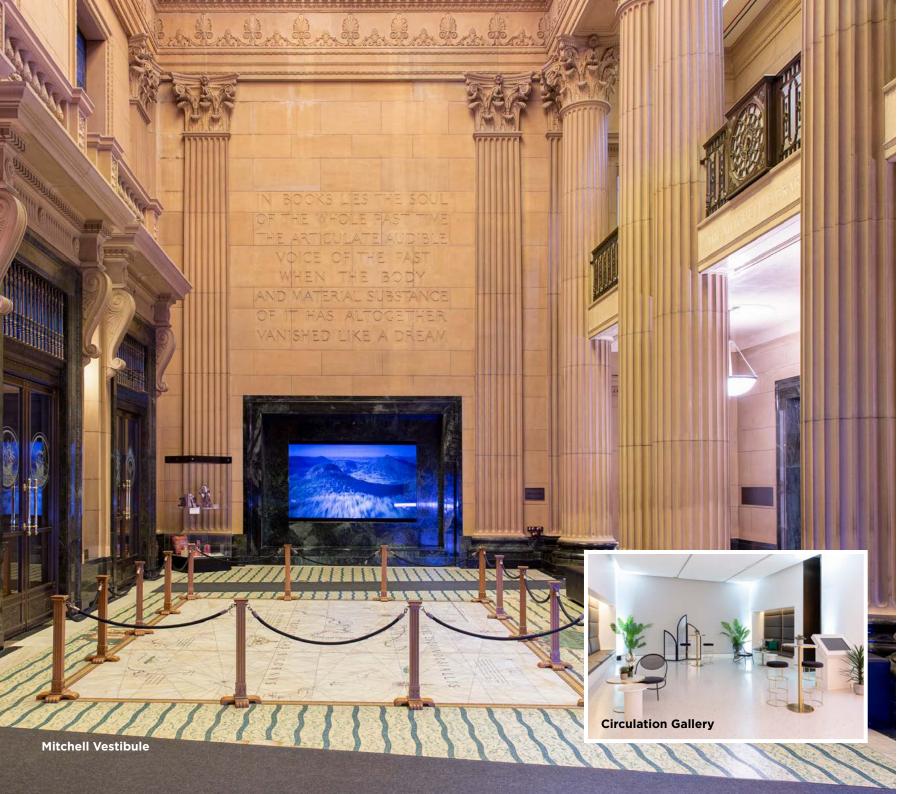

#### Contact

Venue Hire, Visitor Services Branch State Library of NSW 1 Shakespeare Place, Sydney NSW 2000 (02) 9273 1744 venue.hire@sl.nsw.gov.au sl.nsw.gov.au The Mitchell building is the home of the iconic Mitchell Library Reading Room and the Mitchell Vestibule; it houses the Friends, Gallery, Dixson and Shakespeare Rooms, along with our exciting permanent and featured exhibition galleries.

For more information about our exhibition galleries and the use of public spaces, please contact our Venue Hire team directly via venue.hire@sl.nsw.gov.au or (02) 9273 1744.

| Mitchell Vestibule*  | \$4500 |
|----------------------|--------|
| cocktail             | 150    |
| dinner               | 70     |
| Circulation Gallery* | \$3000 |
| cocktail             | 200    |
| Collectors' Gallery* | \$3000 |
| cocktail             | 200    |