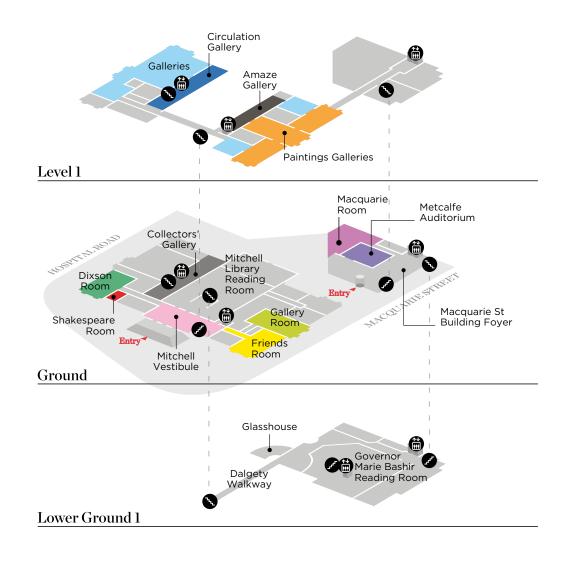

#### Contact

Venue Hire, Visitor Services Branch State Library of NSW 1 Shakespeare Place, Sydney NSW 2000 (02) 9273 1744 venue.hire@sl.nsw.gov.au sl.nsw.gov.au The Mitchell building is the home of the iconic Mitchell Library Reading Room and the Mitchell Vestibule; it houses the Friends, Gallery, Dixson and Shakespeare Rooms, along with our exciting permanent and featured exhibition galleries.

The Macquarie building includes our Metcalfe Auditorium, Macquarie Room, Cafe Trim and Macquarie foyer, renowned for hosting popular author talks, scholarly events and corporate functions.

| Venue                | Price  |
|----------------------|--------|
| Dixson Room          | \$2400 |
| Shakespeare Room     | \$1000 |
| Friends Room*        | \$2990 |
| Gallery Room         | \$3150 |
| Metcalfe Auditorium  | \$2100 |
| Macquarie Room       | \$1100 |
| Paintings Galleries* | \$4995 |
| Mitchell Vestibule*  | \$4500 |
| Circulation Gallery* | \$3000 |
| Collectors' Gallery* | \$3000 |
| Macquarie Foyer*     | \$2650 |

## Exhibition Galleries and Public Spaces

The Library's exhibition galleries and public spaces are available for hire outside of Library opening hours and require approval from the State Library of NSW.

For more information about our exhibition galleries and the use of public spaces, please contact our Venue Hire team directly via venue.hire@sl.nsw.gov.au or (02) 9273 1744.

| Mitchell Vestibule*  | \$4500 |
|----------------------|--------|
| cocktail             | 150    |
| dinner               | 70     |
| Circulation Gallery* | \$3000 |
| cocktail             | 200    |
| Collectors' Gallery* | \$3000 |
| cocktail             | 200    |