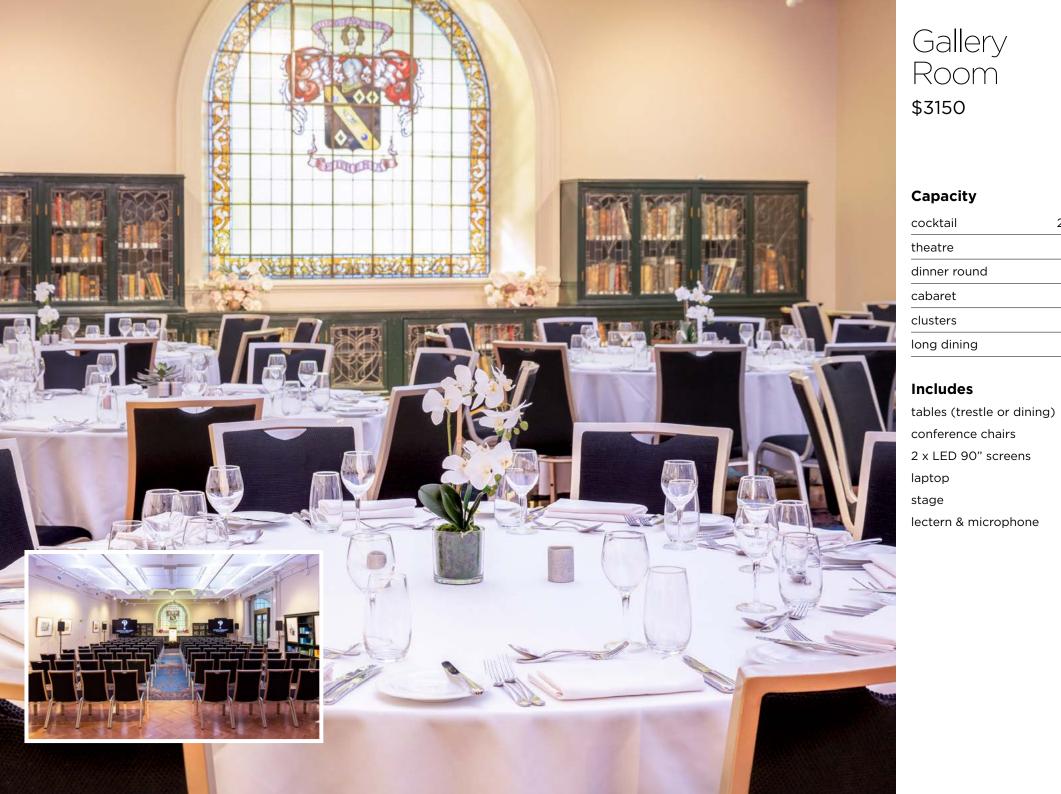

### Capacity

| cocktail     | 200 |
|--------------|-----|
| theatre      | 150 |
| dinner round | 120 |
| cabaret      | 80  |
| classroom    | 78  |
| clusters     | 56  |
| long dining  | 54  |
| u-shape      | 51  |
| boardroom    | 42  |

#### Includes

tables (trestle or dining) conference chairs stage data projector & screen laptop sound system lectern & microphone