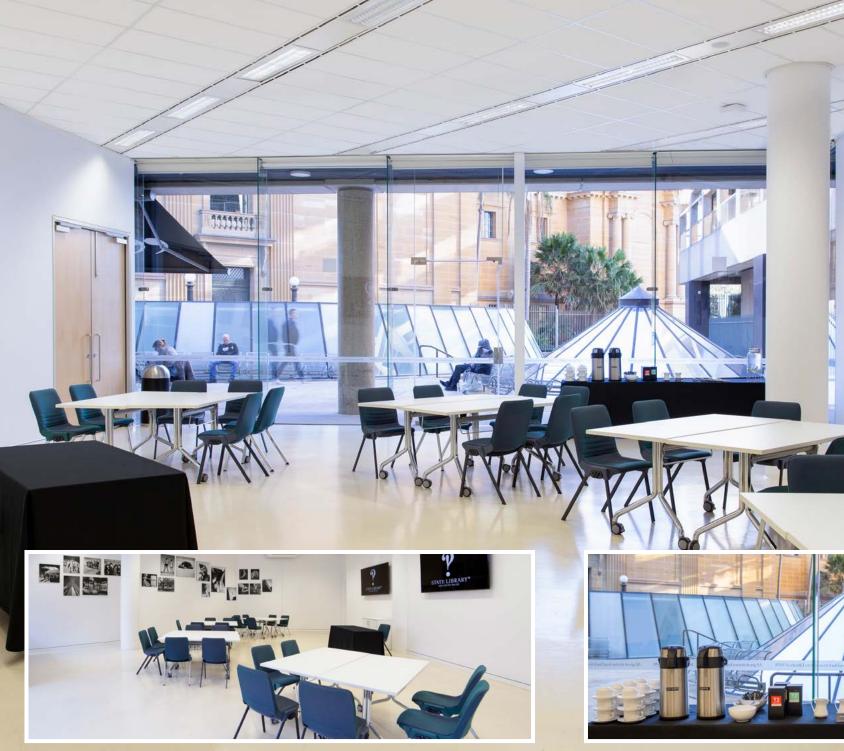

## Macquarie Room \$1100

### Capacity

| cocktail  | 100 |
|-----------|-----|
| theatre   | 60  |
| clusters  | 40  |
| classroom | 36  |
| boardroom | 36  |
| u-shape   | 30  |
|           |     |

#### Includes

trestle tables conference chairs 2 x LED 75" Screens laptop