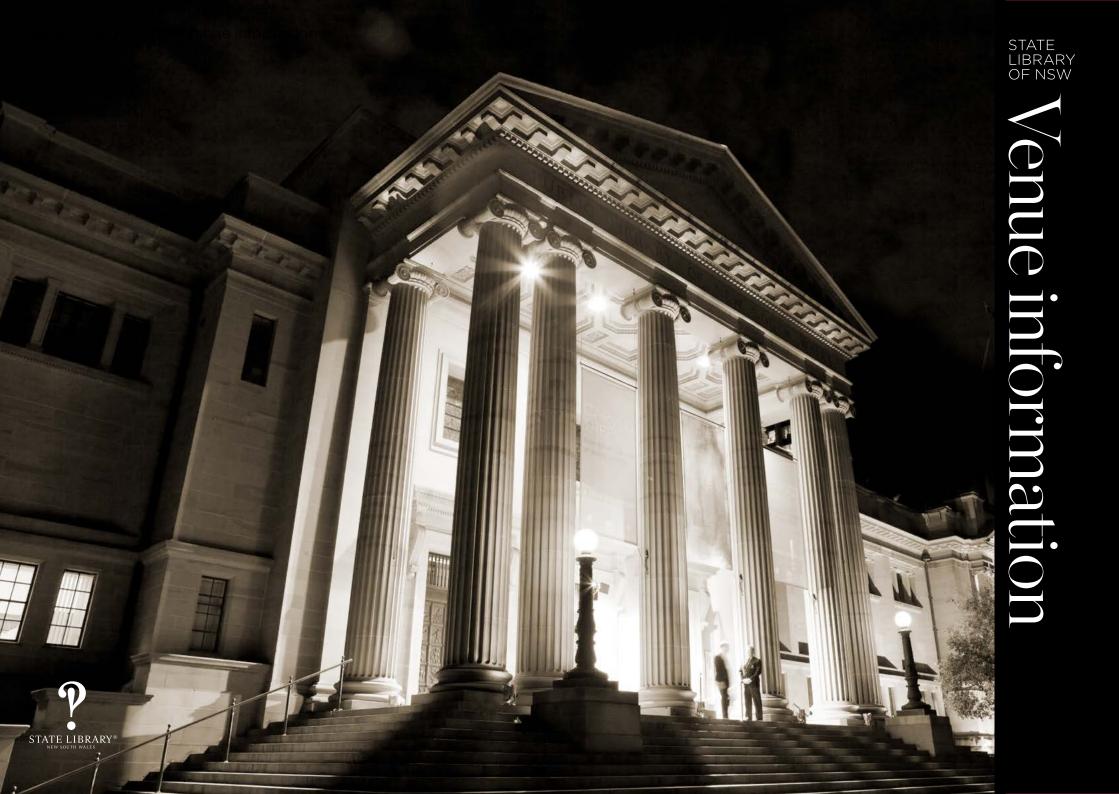

The State Library of NSW is home to a variety of spectacular venue hire spaces available for your next event. Located in the heart of Sydney's CBD, the State Library has venues to accommodate a diverse range of events, from small meetings to large workshops, presentations, cocktail events, weddings and more.

#### Contact

Venue Hire, Visitor Services Branch State Library of NSW 1 Shakespeare Place, Sydney NSW 2000 (02) 9273 1744 venue.hire@sl.nsw.gov.au sl.nsw.gov.au The Mitchell building is the home of the iconic Mitchell Library Reading Room and the Mitchell Vestibule; it houses the Friends, Gallery, Dixson and Shakespeare Rooms, along with our exciting permanent and featured exhibition galleries.