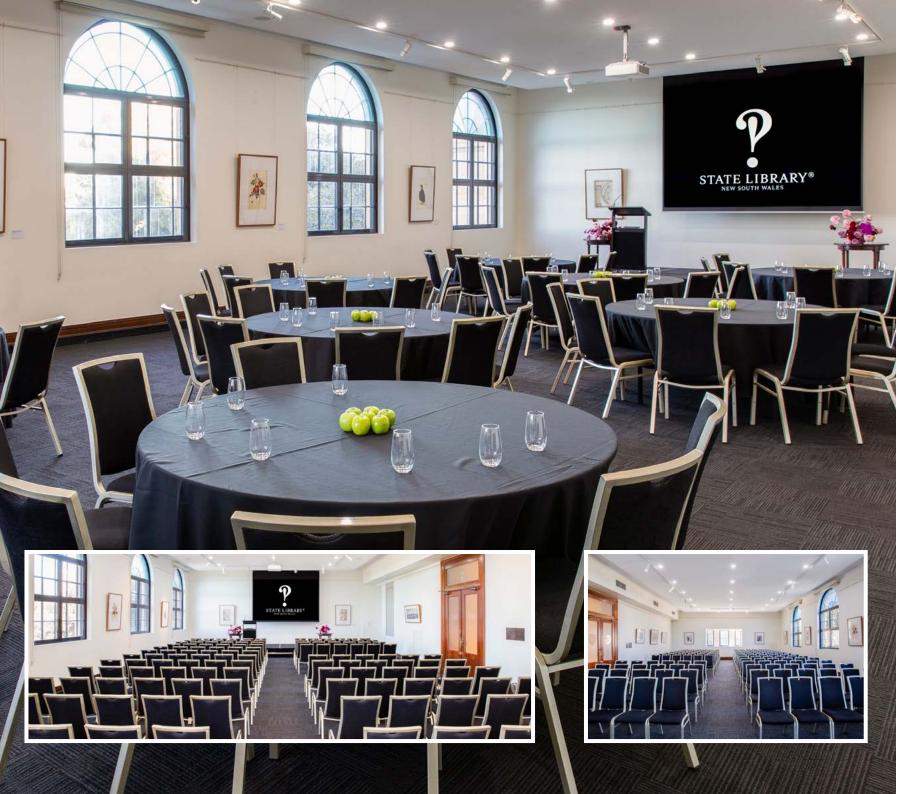

The Macquarie building includes our Metcalfe Auditorium, Macquarie Room, Cafe Trim and Macquarie foyer, renowned for hosting popular author talks, scholarly events and corporate functions.

| Venue                | Price  |
|----------------------|--------|
| Dixson Room          | \$2400 |
| Shakespeare Room     | \$1000 |
| Friends Room*        | \$2990 |
| Gallery Room         | \$3150 |
| Metcalfe Auditorium  | \$2100 |
| Macquarie Room       | \$1100 |
| Paintings Galleries* | \$4995 |
| Mitchell Vestibule*  | \$4500 |
| Circulation Gallery* | \$3000 |
| Collectors' Gallery* | \$3000 |
| Macquarie Foyer*     | \$2650 |

## Macquarie Room \$1100

### Capacity

| cocktail  | 100 |
|-----------|-----|
| theatre   | 60  |
| clusters  | 40  |
| classroom | 36  |
| boardroom | 36  |
| u-shape   | 30  |
|           |     |

#### Includes

trestle tables conference chairs 2 x LED 75" Screens laptop