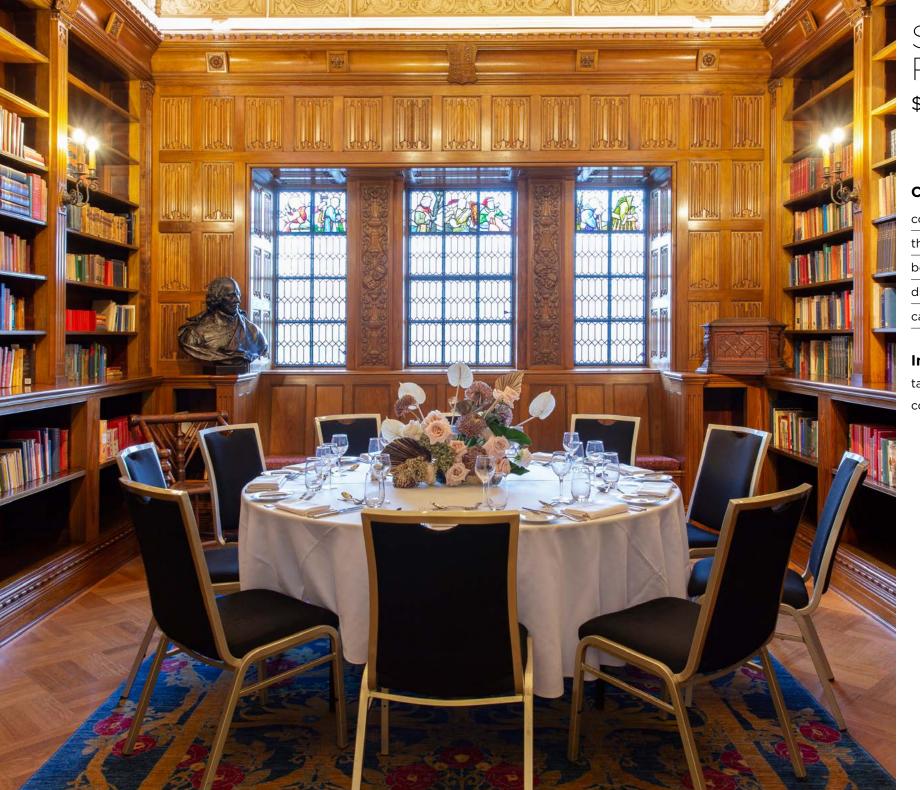

## Friends Room<sup>\*</sup> **\$2990**

### Capacity

| cocktail     | 150 |
|--------------|-----|
| theatre      | 120 |
| dinner round | 70  |
| cabaret      | 56  |
| long dining  | 54  |

### Includes

tables (trestle or dining) lounge chairs conference chairs

\* conditions apply